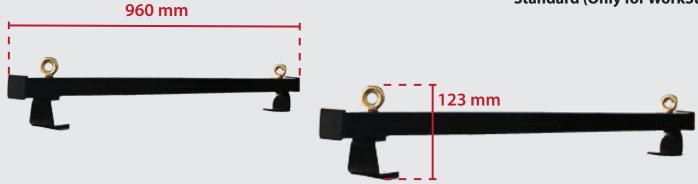

# HEAVY DUTY CROSS BARS

### ONLY FOR WORKSTYLE

Heavy Duty Cross Bars (150 kg Rating) are designed specifically for Heavy Loads on our Avenger Top WorkStyle. Made from Steel Square Tubing EDP Coating (500 hours of Salt Blast)

1

### ONLY FOR WORKSTYLE

## HEAVY DUTY CROSS BARS

Pricing

Standard (Only for WorkStyle)