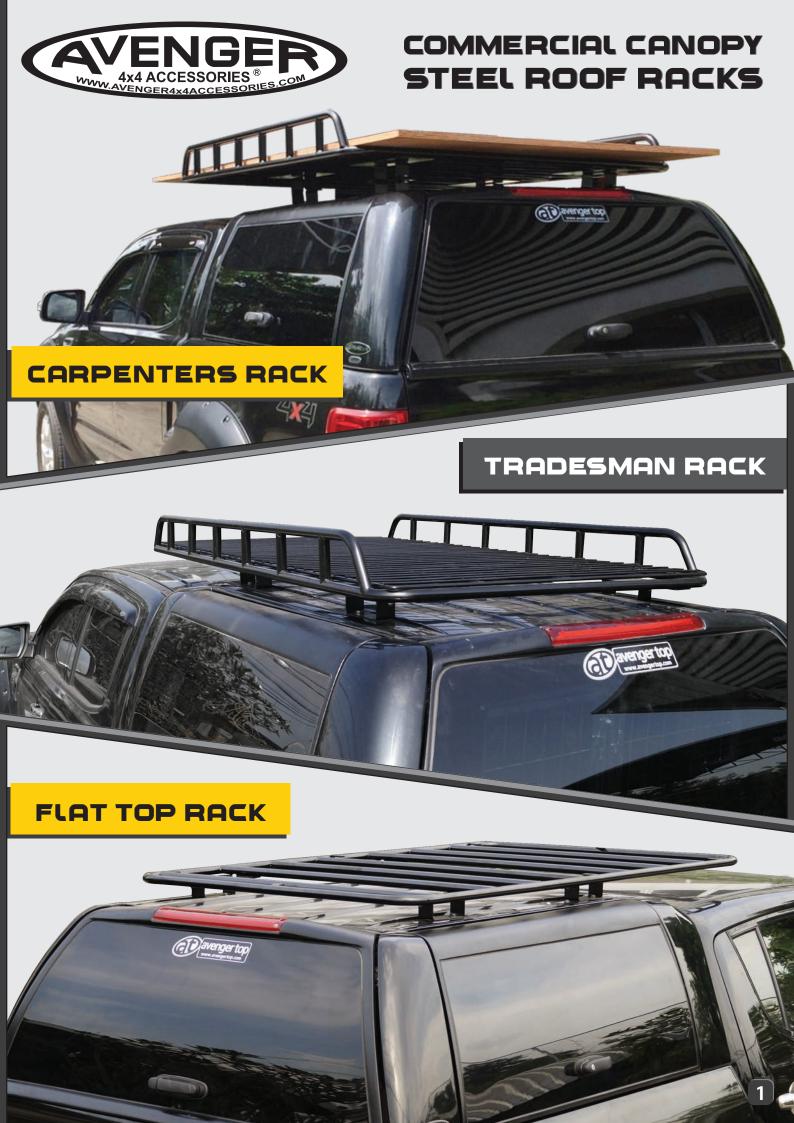

- Satin Black EDP Finish: 500 hours Salt Blast Resistance.
- Evenly Spaced crossbars support the Load, which is rated to carry up to150kg.
- MIG welding is used on the Joints to ensure the optimum Strength of each Rack.
- Robust Heavy Duty Commercial Grade Tubing.
- Low Height Clearance.
- Unique, Super Strong Brackets Systems, that's easy to install and remove.

000

- Roof Racks Fitting Kit
- Mesh floor Fitting Kit

**Avenger 4x4 Commercial Canopy Steel Roof Racks** utilize round tube construction for maximum Strength and aerodynamics.

An Avenger4x4 canopy roof rack is perfect for carrying timber; plaster sheets, technicians' ladders and a variety of other equipment. Available in 3 sizes for dual cab vehicles, incorporating an aerodynamic, durable design. Featuring an open-ended design to aid loading, an optional roof rack roller can also be selected (steel racks only) to assist with loading longer items. You can opt for the additional, fully welded mesh floor.

## CARPENTERS RACK

## TRADESMAN RACK

## FLAT TOP RACK