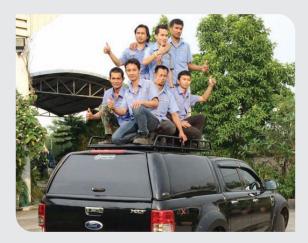

000

- Roof Racks Fitting Kit
- Mesh floor Fitting Kit

**Avenger 4x4 Commercial Canopy Steel Roof Racks** utilize round tube construction for maximum Strength and aerodynamics.

An Avenger4x4 canopy roof rack is perfect for carrying timber; plaster sheets, technicians' ladders and a variety of other equipment. Available in 3 sizes for dual cab vehicles, incorporating an aerodynamic, durable design. Featuring an open-ended design to aid loading, an optional roof rack roller can also be selected (steel racks only) to assist with loading longer items. You can opt for the additional, fully welded mesh floor.