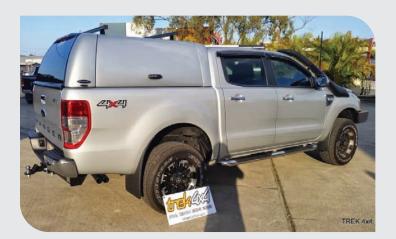

000

- Roof Racks Fitting Kit
- Mesh floor Fitting Kit

**Avenger 4x4 Commercial Canopy Steel Roof Racks** utilize round tube construction for maximum Strength and aerodynamics.

An Avenger4x4 canopy roof rack is perfect for carrying timber; plaster sheets, technicians' ladders and a variety of other equipment. Available in 3 sizes for dual cab vehicles, incorporating an aerodynamic, durable design. Featuring an open-ended design to aid loading, an optional roof rack roller can also be selected (steel racks only) to assist with loading longer items. You can opt for the additional, fully welded mesh floor.