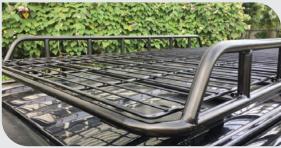

- Satin Black EDP Finish: 500 hours Salt Blast Resistance.
- Evenly Spaced crossbars support the Load, which is rated to carry up to150kg.
- MIG welding is used on the Joints to ensure the optimum Strength of each Rack.
- Robust Heavy Duty Commercial Grade Tubing.
- Low Height Clearance.
- Unique, Super Strong Brackets Systems, that's easy to install and remove.

000

- Roof Racks Fitting Kit
- Mesh floor Fitting Kit

**Avenger 4x4 Commercial Canopy Steel Roof Racks** utilize round tube construction for maximum Strength and aerodynamics.

An Avenger4x4 canopy roof rack is perfect for carrying timber; plaster sheets, technicians' ladders and a variety of other equipment. Available in 3 sizes for dual cab vehicles, incorporating an aerodynamic, durable design. Featuring an open-ended design to aid loading, an optional roof rack roller can also be selected (steel racks only) to assist with loading longer items. You can opt for the additional, fully welded mesh floor.