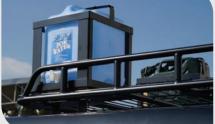

### MESH FLOOR

Adding Greater Versatility the Steel Avenger 4x4 Roof Rack Range, a Fully Welded Steel Mesh Floor can be fitted to provide extra support for the Roof Rack Content.

Suitable for a wide variety of Avenger4x4 roof racks, it is the easy solution for securing jerry cans on a rack. Accommodating two standard sizes 20 liter fuel the holder is a solid steel construction with a durable Satin Black EDP finish.

### JERRY CAN HOLDER

Suitable for a wide variety of Avenger4x4 roof racks, it is the easy solution for securing jerry cans on a rack. Accommodating two standard sizes 20 liter fuel the holder is a solid steel construction with a durable Satin Black EDP finish.