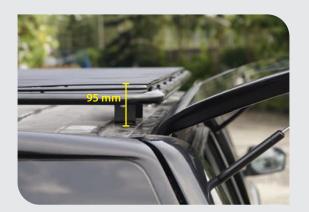

- Satin Black EDP Finish: 500 hours Salt Blast Resistance.
- Evenly Spaced crossbars support the Load, which is rated to carry up to150kg.
- MIG welding is used on the Joints to ensure the optimum Strength of each Rack.
- Robust Heavy Duty Commercial Grade Tubing.
- Low Height Clearance.
- Unique, Super Strong Brackets Systems, that's easy to install and remove.