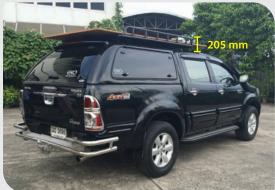

S

**ROOF RACK BRACKET** FOR EKO TOPS



**ROOF RACK BRACKET** FOR WORKSTYLE



JERRY CAN HOLDER



JERRY CAN HOLDER

WATER CAN HOLDER

### MESH FLOOR



Adding Greater Versatility the Steel Avenger 4x4 Roof Rack Range, a Fully Welded Steel Mesh Floor can be fitted to provide extra support for the Roof Rack Content.

Suitable for a wide variety of Avenger4x4 roof racks, it is the easy solution for securing jerry cans on a rack. Accommodating two standard sizes 20 liter fuel the holder is a solid steel construction with a durable Satin Black EDP finish.

WATER CAN HOLDER



These brackets were design to fit 5 Gal./20Liter water cans. We made a special mount for these water cans because of their oversize spout that would not fit in our regular fuel can holder.

CARPENTERS RACK FOR EKO TOPS



**EKO top requires internal frame** 





## TRADESMAN RACK

## Pricing





Short Model: Standard (without Mesh Floor)

**Deluxe (with Mesh Floor)** 



Long Model: Standard (without Mesh Floor)

**Deluxe (with Mesh Floor)** 

### CARPENTERS RACK OPTIONS

### MESH FLOOR



Adding Greater Versatility the Steel Avenger 4x4 Roof Rack Range, a Fully Welded Steel Mesh Floor can be fitted to provide extra support for the Roof Rack Content.



JERRY CAN HOLDER



Suitable for a wide variety of Avenger4x4 roof racks, it is the easy solution for securing jerry cans on a rack. Accommodating two standard sizes 20 liter fuel the holder is a solid steel construction with a durable Satin Black EDP finish. WATER CAN HOLDER



These brackets were design to fit 5 Gal/20Liter water cans. We made a specia