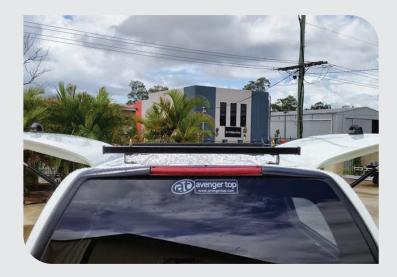

# HEAVY DUTY CROSS BARS

### ONLY FOR WORKSTYLE

Heavy Duty Cross Bars (150 kg Rating) are designed specifically for Heavy Loads on our Avenger Top WorkStyle. Made from Steel Square Tubing EDP Coating (500 hours of Salt Blast)

1