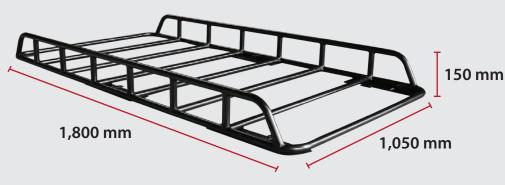

## FLAT TOP RACK

# 1,800 mm 1,050 mm

Standard (without Mesh Floor)

**Deluxe (with Mesh Floor)** 

**Pricing** 

WITHOUT MESH FLOOR

WITH MESH FLOOR

### FLAT TOP RACK