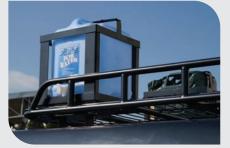

### MESH FLOOR

Adding Greater Versatility the Steel Avenger 4x4 Roof Rack Range, a Fully Welded Steel Mesh Floor can be fitted to provide extra support for the Roof Rack Content.

Suitable for a wide variety of Avenger4x4 roof racks, it is the easy solution for securing jerry cans on a rack. Accommodating two standard sizes 20 liter fuel the holder is a solid steel construction with a durable Satin Black EDP finish.

WATER CAN HOLDER

These brackets were design to fit 5 Gal./20Liter water cans. We made a special mount for these water cans because of their oversize spout that would not fit in our regular fuel can holder.