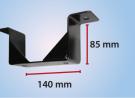

Mesh floor Fitting Kit

**Avenger 4x4 Commercial Canopy Steel Roof Racks** utilize round tube construction for maximum Strength and aerodynamics.

An Avenger4x4 canopy roof rack is perfect for carrying timber; plaster sheets, technicians' ladders and a variety of other equipment. Available in 3 sizes for dual cab vehicles, incorporating an aerodynamic, durable design. Featuring an open-ended design to aid loading, an optional roof rack roller can also be selected (steel racks only) to assist with loading longer items. You can opt for the additional, fully welded mesh floor.







2





## CARPENTERS RACK

## **Pricing**

**Standard (without Mesh Floor)** 

**Deluxe (with Mesh Floor)** 



CARPENTERS RACK OPTIONS

**ROOF RACK BRACKET** FOR EKO TOPS



**ROOF RACK BRACKET** FOR WORKSTYLE



JERRY CAN HOLDER



JERRY CAN HOLDER

WATER CAN HOLDER

### MESH FLOOR



Adding Greater Versatility the Steel Avenger 4x4 Roof Rack Range, a Fully Welded Steel Mesh Floor can be fitted to provide extra support for the Roof Rack Content.

Suitable for a wide variety of Avenger4x4 roof racks, it is the easy solution for securing jerry cans on a rack. Accommodating two standard sizes 20 liter fuel the holder is a solid steel construction with a durable Satin Black EDP finish.

WATER CAN HOLDER



These brackets were design to fit 5 Gal./20Liter water cans. We made a special mount for these water cans because of their oversize spout that would not fit in our regular fuel can holder.

CARPENTERS RACK FOR EKO TOPS



**EKO top requires internal frame** 





## TRADESMAN RACK

## Pricing