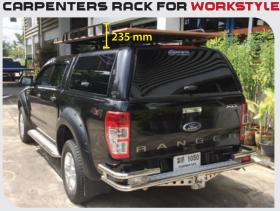

**ROOF RACK BRACKET** FOR WORKSTYLE



JERRY CAN HOLDER



JERRY CAN HOLDER

WATER CAN HOLDER

### MESH FLOOR



Adding Greater Versatility the Steel Avenger 4x4 Roof Rack Range, a Fully Welded Steel Mesh Floor can be fitted to provide extra support for the Roof Rack Content.

Suitable for a wide variety of Avenger4x4 roof racks, it is the easy solution for securing jerry cans on a rack. Accommodating two standard sizes 20 liter fuel the holder is a solid steel construction with a durable Satin Black EDP finish.

WATER CAN HOLDER



These brackets were design to fit 5 Gal./20Liter water cans. We made a special mount for these water cans because of their oversize spout that would not fit in our regular fuel can holder.

CARPENTERS RACK FOR EKO TOPS



**EKO top requires internal frame** 





## TRADESMAN RACK

## Pricing





Short Model: Standard (without Mesh Floor)

**Deluxe (with Mesh Floor)** 



Long Model: Standard (without Mesh Floor)

**Deluxe (with Mesh Floor)** 

### CARPENTERS RACK OPTIONS

### MESH FLOOR



Adding Greater Versatility the Steel Avenger 4x4 Roof Rack Range, a Fully Welded Steel Mesh Floor can be fitted to provide extra support for the Roof Rack Content.



JERRY CAN HOLDER



Suitable for a wide variety of Avenger4x4 roof racks, it is the easy solution for securing jerry cans on a rack. Accommodating two standard sizes 20 liter fuel the holder is a solid steel construction with a durable Satin Black EDP finish. WATER CAN HOLDER



These brackets were design to fit 5 Gal/20Liter water cans. We made a special mount for these water cans because of