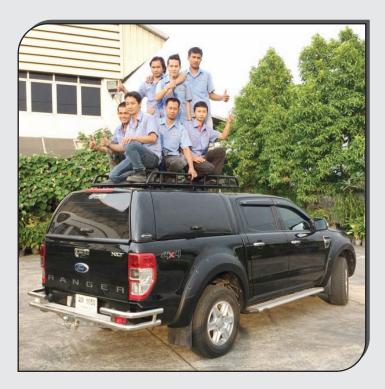

- Satin Black EDP Finish: 500 hours Salt Blast Resistance.
- Evenly Spaced crossbars support the Load, which is rated to carry up to150kg.
- MIG welding is used on the Joints to ensure the optimum Strength of each Rack.
- Robust Heavy Duty Commercial Grade Tubing.
- Low Height Clearance.
- Unique, Super Strong Brackets Systems, that's easy to install and remove.

000

- Roof Racks Fitting Kit
- Mesh floor Fitting Kit

**Avenger 4x4 Commercial Canopy Steel Roof Racks** utilize round tube construction for maximum Strength and aerodynamics.

An Avenger4x4 canopy roof rack is perfect for carrying timber; plaster sheets, technicians' ladders and a variety of other equipment. Available in 3 sizes for dual cab vehicles, incorporating an aerodynamic, durable design. Featuring an open-ended design to aid loading, an optional roof rack roller can also be selected (steel racks only) to assist with loading longer items. You can opt for the additional, fully welded mesh floor.