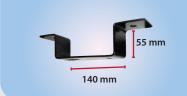

move.

000

- Roof Racks Fitting Kit
- Mesh floor Fitting Kit

**Avenger 4x4 Commercial Canopy Steel Roof Racks** utilize round tube construction for maximum Strength and aerodynamics.

An Avenger4x4 canopy roof rack is perfect for carrying timber; plaster sheets, technicians' ladders and a variety of other equipment. Available in 3 sizes for dual cab vehicles, incorporating an aerodynamic, durable design. Featuring an open-ended design to aid loading, an optional roof rack roller can also be selected (steel racks only) to assist with loading longer items. You can opt for the additional, fully welded mesh floor.







2





## CARPENTERS RACK

## **Pricing**

**Standard (without Mesh Floor)** 

**Deluxe (with Mesh Floor)** 



CARPENTERS RACK OPTIONS

**ROOF RACK BRACKET** FOR EKO TOPS



**ROOF RACK BRACKET** FOR WORKSTYLE



JERRY CAN HOLDER



JERRY CAN HOLDER

WATER CAN HOLDER

### MESH FLOOR



Adding Greater Versatility the Steel Avenger 4x4 Roof Rack Range, a Fully Welded Steel Mesh Floor can be fitted to provide extra support for the Roof Rack Content.

Suitable for a wide variety of Avenger4x4 roof racks, it is the easy solution for securing jerry cans on a rack. Accommodating two standard sizes 20 liter fuel the holder is a solid steel construction with a durable Satin Black EDP finish.

WATER CAN HOLDER



These brackets were design to fit 5 Gal./20Liter water cans. We made a special mount for these water cans because of their oversize spout that would not fit in our regular fuel can holder.

CARPENTERS RACK FOR EKO TOPS



**EKO top requires internal frame**