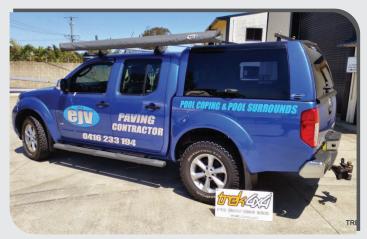

# HEAVY DUTY CROSS BARS

### ONLY FOR WORKSTYLE

Heavy Duty Cross Bars (150 kg Rating) are designed specifically for Heavy Loads on our Avenger Top WorkStyle. Made from Steel Square Tubing EDP Coating (500 hours of Salt Blast)

1