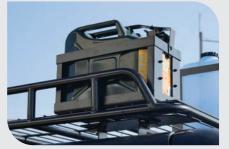

WATER CAN HOLDER

WATER CAN HOLDER

These brackets were design to fit 5 Gal./20Liter water cans. We made a special mount for these water cans because of their oversize spout that would not fit in our regular fuel can holder.