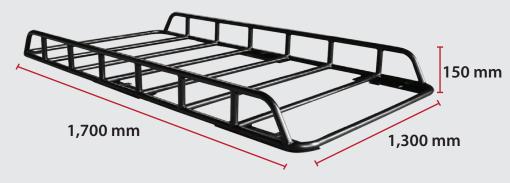

## TRADESMAN RACK

These brackets were design to fit 5 Gal/20Liter water cans. We made a special mount for these water cans because of their oversize spout that would not fit in our regular fuel can holder.

TRADESMAN RACK "SHORT"

TRADESMAN RACK "LONG"