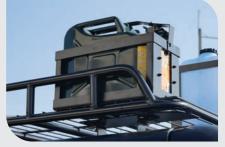

### MESH FLOOR

Adding Greater Versatility the Steel Avenger 4x4 Roof Rack Range, a Fully Welded Steel Mesh Floor can be fitted to provide extra support for the Roof Rack Content.

Suitable for a wide variety of Avenger4x4 roof racks, it is the easy solution for securing jerry cans on a rack. Accommodating two standard sizes 20 liter fuel the holder is a solid steel construction with a durable Satin Black EDP finish.

WATER CAN HOLDER

These brackets were design to fit 5 Gal./20Liter water cans. We made a special mount for these water cans because of their oversize spout that would not fit in our regular fuel can holder.