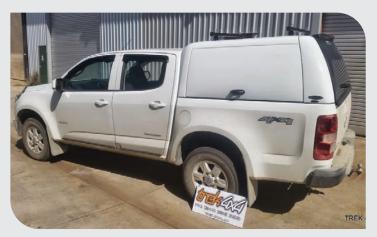

000

- Roof Racks Fitting Kit
- Mesh floor Fitting Kit

**Avenger 4x4 Commercial Canopy Steel Roof Racks** utilize round tube construction for maximum Strength and aerodynamics.

An Avenger4x4 canopy roof rack is perfect for carrying timber; plaster sheets, technicians' ladders and a variety of other equipment. Available in 3 sizes for dual cab vehicles, incorporating an aerodynamic, durable design. Featuring an open-ended design to aid loading, an optional roof rack roller can also be selected (steel racks only) to assist with loading longer items. You can opt for the additional, fully welded mesh floor.