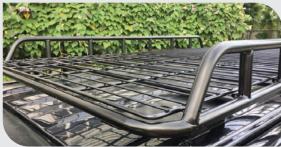

- Satin Black EDP Finish: 500 hours Salt Blast Resistance.
- Evenly Spaced crossbars support the Load, which is rated to carry up to150kg.
- MIG welding is used on the Joints to ensure the optimum Strength of each Rack.
- Robust Heavy Duty Commercial Grade Tubing.
- Low Height Clearance.
- Unique, Super Strong Brackets Systems, that's easy to install and remove.

000

- Roof Racks Fitting Kit
- Mesh floor Fitting Kit

**Avenger 4x4 Commercial Canopy Steel Roof Racks** utilize round tube construction for maximum Strength and aerodynamics.

An Avenger4x4 canopy roof rack is perfect for carrying timber; plaster sheets, technicians' ladders and a variety of other equipment. Available in 3 sizes for dual cab vehicles, incorporating an aerodynamic, durable design. Featuring an open-ended design to aid loading, an optional roof rack roller can also be selected (steel racks only) to assist with loading longer items. You can opt for the additional, fully welded mesh floor.