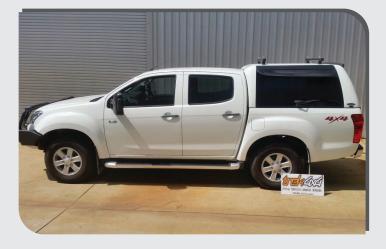

000

- Roof Racks Fitting Kit
- Mesh floor Fitting Kit

**Avenger 4x4 Commercial Canopy Steel Roof Racks** utilize round tube construction for maximum Strength and aerodynamics.

An Avenger4x4 canopy roof rack is perfect for carrying timber; plaster sheets, technicians' ladders and a variety of other equipment. Available in 3 sizes for dual cab vehicles, incorporating an aerodynamic, durable design. Featuring an open-ended design to aid loading, an optional roof rack roller can also be selected (steel racks only) to assist with loading longer items. You can opt for the additional, fully welded mesh floor.