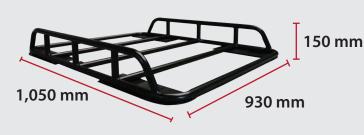

JERRY CAN HOLDER



JERRY CAN HOLDER

WATER CAN HOLDER

### MESH FLOOR



Adding Greater Versatility the Steel Avenger 4x4 Roof Rack Range, a Fully Welded Steel Mesh Floor can be fitted to provide extra support for the Roof Rack Content.

Suitable for a wide variety of Avenger4x4 roof racks, it is the easy solution for securing jerry cans on a rack. Accommodating two standard sizes 20 liter fuel the holder is a solid steel construction with a durable Satin Black EDP finish.

WATER CAN HOLDER



These brackets were design to fit 5 Gal./20Liter water cans. We made a special mount for these water cans because of their oversize spout that would not fit in our regular fuel can holder.

CARPENTERS RACK FOR EKO TOPS



**EKO top requires internal frame** 





## TRADESMAN RACK

## Pricing





Short Model: Standard (without Mesh Floor)

**Deluxe (with Mesh Floor)** 



Long Model: Standard (without Mesh Floor)

**Deluxe (with Mesh Floor)** 

### CARPENTERS RACK OPTIONS

### MESH FLOOR



Adding Greater Versatility the Steel Avenger 4x4 Roof Rack Range, a Fully Welded Steel Mesh Floor can be fitted to provide extra support for the Roof Rack Content.



JERRY CAN HOLDER



Suitable for a wide variety of Avenger4x4 roof racks, it is the easy solution for securing jerry cans on a rack. Accommodating two standard sizes 20 liter fuel the holder is a solid steel construction with a durable Satin Black EDP finish. WATER CAN HOLDER



These brackets were design to fit 5 Gal/20Liter water cans. We made a special mount for these water cans because of their oversize spout that would not f