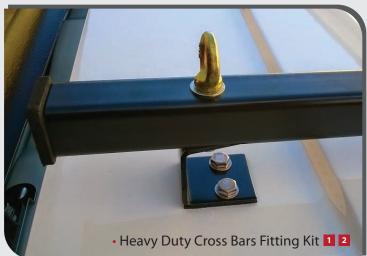

# HEAVY DUTY CROSS BARS

### ONLY FOR WORKSTYLE

Heavy Duty Cross Bars (150 kg Rating) are designed specifically for Heavy Loads on our Avenger Top WorkStyle. Made from Steel Square Tubing EDP Coating (500 hours of Salt Blast)

1

### HEAVY DUTY CROSS BARS FITTING KIT ONLY FOR WORKSTYLE