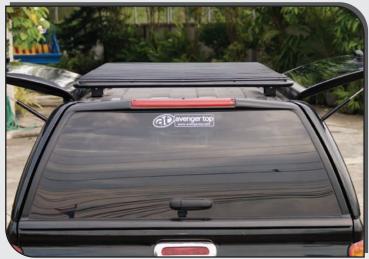

### MESH FLOOR

Adding Greater Versatility the Steel Avenger 4x4 Roof Rack Range, a Fully Welded Steel Mesh Floor can be fitted to provide extra support for the Roof Rack Content.

Suitable for a wide variety of Avenger4x4 roof racks, it is the easy solution for securing jerry cans on a rack. Accommodating two standard sizes 20 liter fuel the holder is a solid steel construction with a durable Satin Black EDP finish.

### MESH FLOOR

Adding Greater Versatility the Steel Avenger 4x4 Roof Rack Range, a Fully Welded Steel Mesh Floor can be fitted to provide extra support for the Roof Rack Content.

JERRY CAN HOLDER

Suitable for a wide variety of Avenger4x4 roof racks, it is the easy solution for securing jerry cans on a rack. Accommodating two standard sizes 20 liter fuel the holder is a solid steel construction with a durable Satin Black EDP finish. WATER CAN HOLDER

### MESH FLOOR

Adding Greater Versatility the Steel Avenger 4x4 Roof Rack Range, a Fully Welded Steel Mesh Floor can be fitted to provide extra support for the Roof Rack Content.