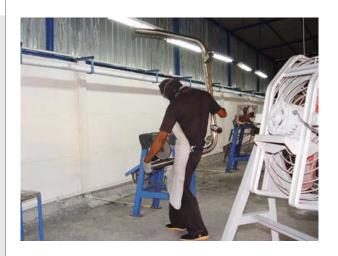

### Polishing

CUSTOMER INSPECTION @ POLISHING BAY

POLISHING INSPECTION BY OUR DISTRIBITORS

Hand Polishing Land Rover Defender Roll Bar 76 mm