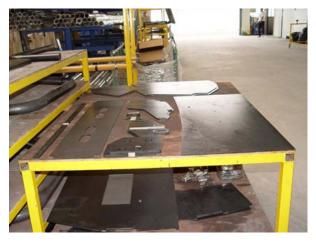

# THE ART MACHINERIES

NC Guillotine Shear (3,000 mm)

55/100 Tons Universal Punching Machine

MITSUBISHI LASER CUTTING MACHINE

COMPUTER AIDED DESIGN (CAD-CAM)

LASER CUT PROFILES

TRAINED BY AMERICANS