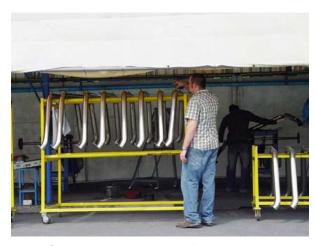

## APPENDIX RANGE OF PRODUCT

NC 80 Mandrel Tube Bender

100 Tons NC Press Brake (3,000 mm)

5 axis 90 mm CNC Mandrel Tube Bender

# THE ART MACHINERIES

NC Guillotine Shear (3,000 mm)

55/100 Tons Universal Punching Machine

MITSUBISHI LASER CUTTING MACHINE

COMPUTER AIDED DESIGN (CAD-CAM)

LASER CUT PROFILES

TRAINED BY AMERICANS